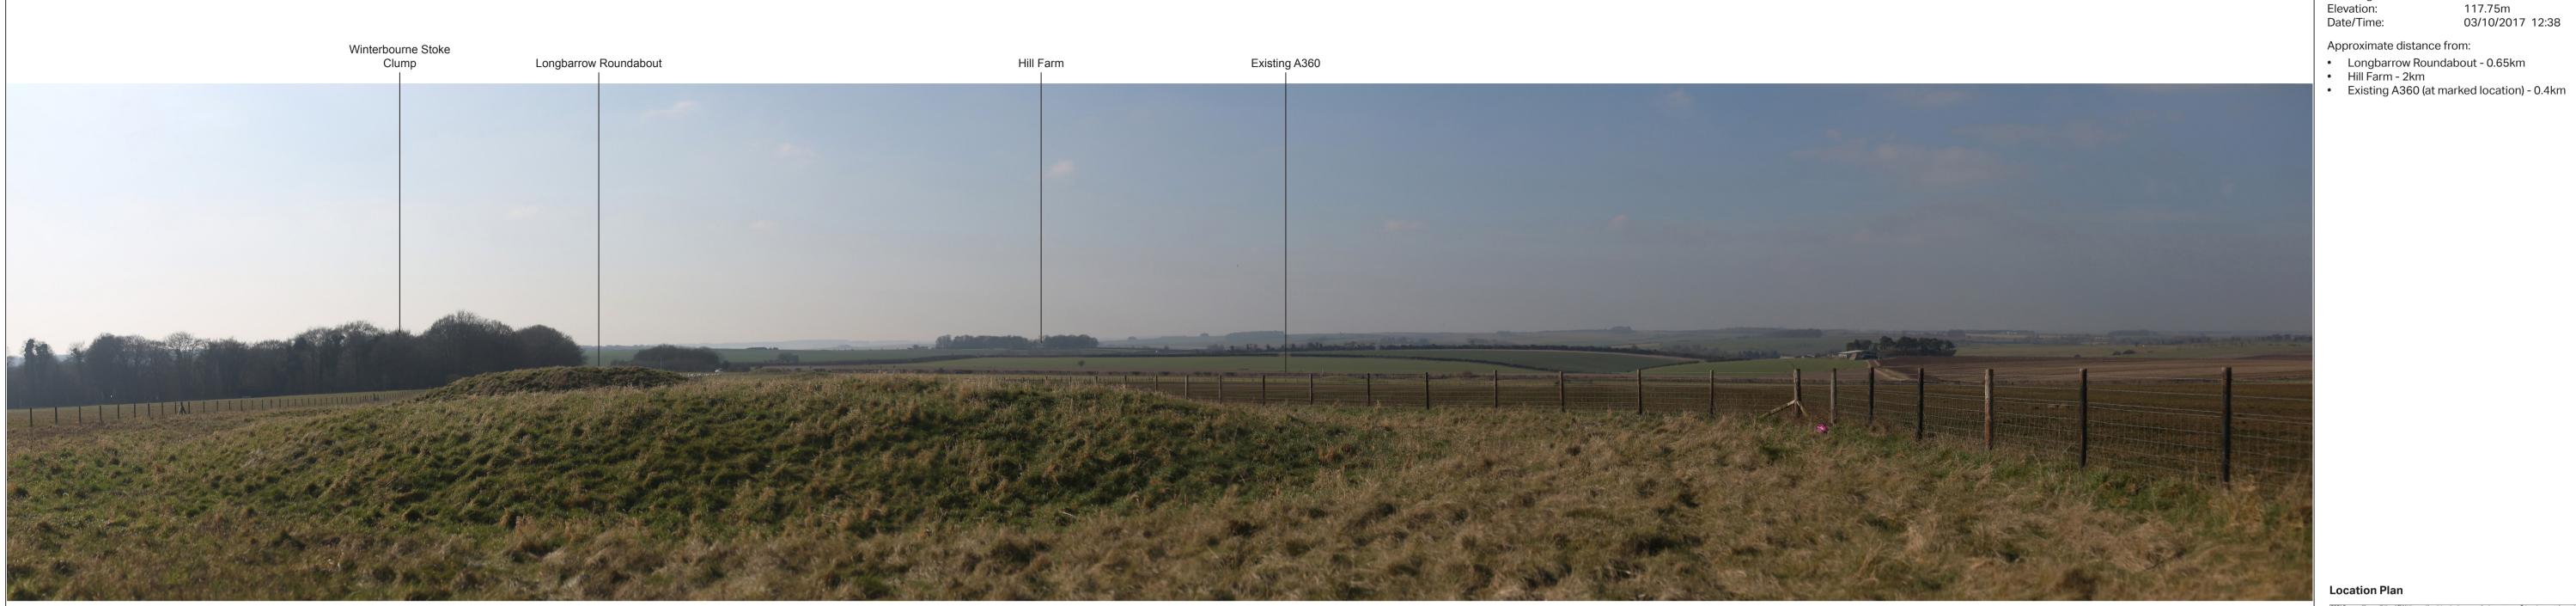

FINAL

A303 AMESBURY TO BERWICK DOWN

6.2 ENVIRONMENTAL STATEMENT FIGURE 7.73 - VIEWPOINT 13 VIEW SOUTH-WEST FROM THE STONEHENGE, AVEBURY AND ASSOCIATED SITES WORLD HERITAGE SITE INTERPRETATION PANEL VIEWPOINT LOCATED AT THE NORTHERN END OF THE WINTERBOURNE STOKE GROUP.